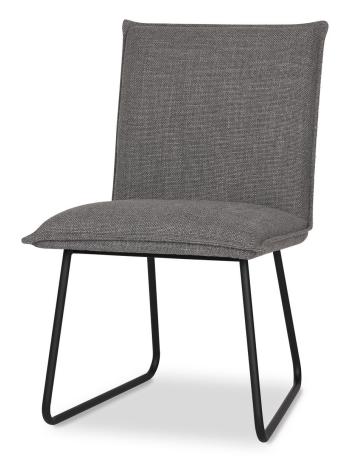

# **CHADWICK**

Dining Chair - Kirk Slate 213476

**DINING CHAIR** 

**PRODUCT** 

CODE

**MEASUREMENTS** 

**PRICE** 

29"W x 31"D x 31"H

### PRODUCT OVERVIEW

100% polyester upholstery Solid and engineered wood frame Foam filled back and seat cushions Black metal base Weight capacity: 300 lbs